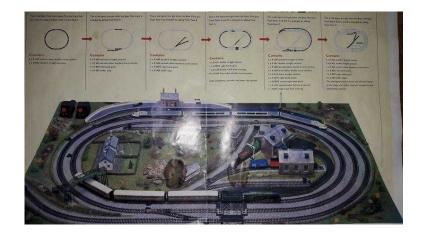

## Model railway track (150 GBP)

Location South West, Hampshire https://www.freeadsz.co.uk/x-537276-z

Model railway track OO gauge plus extra buildings and bits full track to make layout in picture, Christmas train and carriages. Used to be set up on a 3' x 6'.