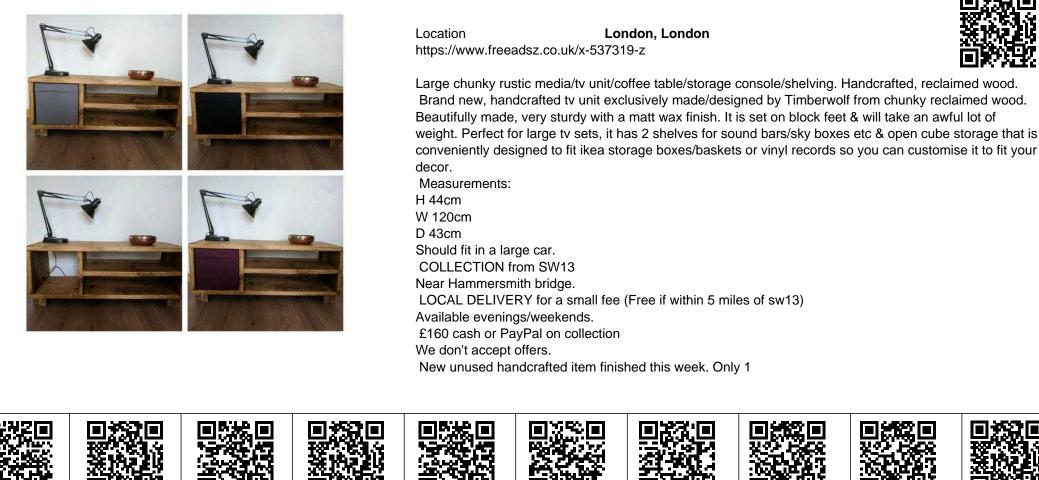

## Large rustic media unit TV unit, shelving storage. Handcrafted, reclaimed wood. Loca

https://www.freeadsz.co.uk/x-5373 Loca Handcra Init 9-z Large shelving storage. Ô, delivery wood

https://www.freeadsz 19-z rustic media unit 7