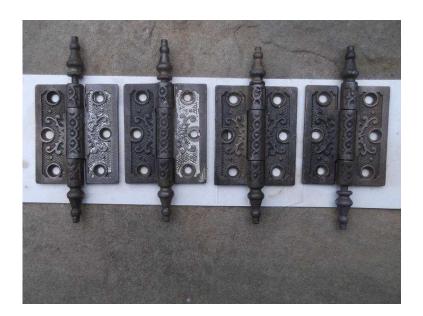

## 4 Eastlake-style decorative antique loose pin steeple top hinges (30 GBP)

Location South East, West Sussex https://www.freeadsz.co.uk/x-537441-z

I took these hinges from 2 of the Victorian doors in my house - built 1898. 2 pairs of antique cast iron hinges with floral pattern and steeple top finials. Loose pins make it easy to take a door off its hinges when necessary. Size is 2.5 inches wide X 3 inches long - length of each hinge including finials is 5.5 inches. Cash on collection only. No.