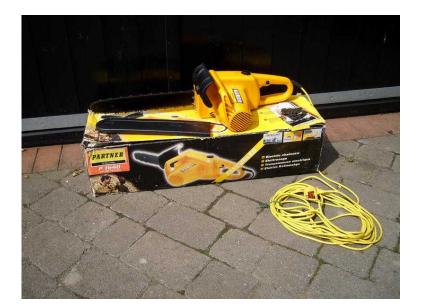

## FOR SPARES OR REPAIR (20 GBP)

Location **South East, East Sussex** https://www.freeadsz.co.uk/x-537453-z

PARTNER 16" (400mm) ELECTRIC CHAIN SAW COMPLETE WITH NEW CUTTING CHAIN (COSTING £15!), CABLE AND MANUAL. THIS WAS WORKING VERY WELL, BUT NOW NEEDS ATTENTION/REPAIR OR MAYBE SUITABLE FOR.