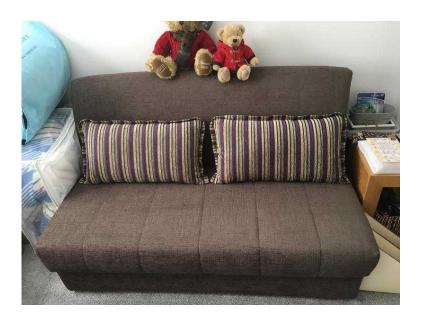

## Sofa Bed - Double 4039 6quot (325 GBP)

Location South West, Somerset https://www.freeadsz.co.uk/x-537587-z

Nice & neat when closed as a sofa, nice & comfy. When open it becomes a full size double bed with a decent thickness to sleep on, very comfortable. Easy to put up/down, seconds!!. Was purchased at Park Furnishers 3 years ago and is in extremely good condition, no smokers or.