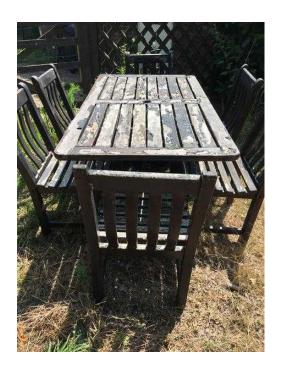

## Garden Table amp 6 chairs (45 GBP)

Location **South East, Surrey** https://www.freeadsz.co.uk/x-537637-z

This is a solid dark wood rectangular table and six chairs. It is originally an expensive set which has now weathered so just needs sanding/varnishing/or painting...hence