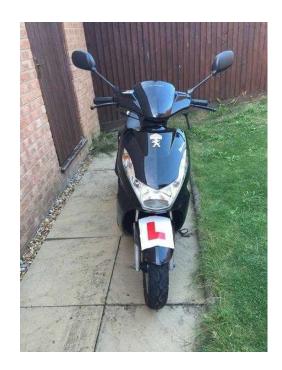

## Peugeot KISBEE 2013 (200 GBP)

Location **East Midlands, Northamptonshire** https://www.freeadsz.co.uk/x-537679-z

The bike runs but does need some work.

The problem with it is that the battery doesn't recharge its self and have had it looked at and they just changed the battery.

The bike is £200

| Peugeot                  | KISBEE        | 2013   |
|--------------------------|---------------|--------|
| https://www.free<br>79-z | eadsz.co.uk/x | :-5376 |
| Peugeot                  | KISBEE        | 2013   |
| https://www.free<br>79-z | eadsz.co.uk/x | :-5376 |
| Peugeot                  | KISBEE        | 2013   |
| https://www.free         | eadsz.co.uk/x | :-5376 |
| Peugeot                  | KISBEE        | 2013   |
| https://www.free<br>79-z | eadsz.co.uk/x | -5376  |
| Peugeot                  | KISBEE        | 2013   |
| https://www.free<br>79-z | eadsz.co.uk/x | :-5376 |
| Peugeot                  | KISBEE        | 2013   |
| https://www.free         | eadsz.co.uk/x | :-5376 |
| Peugeot                  | KISBEE        | 2013   |
| https://www.free<br>79-z | eadsz.co.uk/x | :-5376 |
| Peugeot                  | KISBEE        | 2013   |
| https://www.free<br>79-z | eadsz.co.uk/x | 5376   |
| Peugeot                  | KISBEE        | 2013   |
| https://www.free<br>79-z | eadsz.co.uk/x | :-5376 |
| Peugeot                  | KISBEE        | 2013   |
| https://www.free<br>79-z | eadsz.co.uk/x | 5376   |