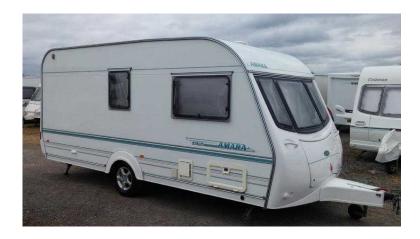

## Caravan Coachman Amara 4502 (2,550 GBP)

Location Wales, South Glamorgan

https://www.freeadsz.co.uk/x-537688-z

Coachman amara 450/2. Dynamic sleek and comfortable a well planned practical interior with a stylish and sleek exterior.

packed with innovative features shower/end of wash room, wardrobe and toilet.

Other features include:

Kitchen:Grill&OvenStainless Steel Sink & Mixer Tap,3 Way Fridge4xGas Burner hob.

Washroom: Thetford Cassette Swivel Bowl Toilet, Sink

withMixerTap,SeparateShowerCabinet,Storage,Mirror.

Heating:Truma Gas&230v Dual Powered Blown Air Heating System.

Hot Water:Truma Gas & 230v powered and are surprisingly affordable

Other: Electrical Distribution Panel, Charger Unit, Night blinds&Flyscreens

Extras:Alloy Wheels,Status digital TV Aerial,battery,gas bottle,electric cables and hooks,water pump all in good working order.Cris registered

All units works on gas/12w/and 230v

**BAD POINTS** 

Some slighly dents close to door and top right corner

2 small cracks

You can ask for photos

Exept that very nice trailer to towing and relaxing, very confortable and looks fashion up to this year. Two sets of keys

Price