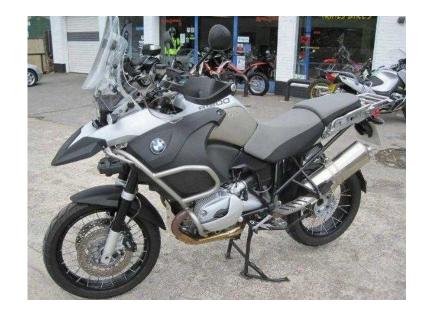

## BMW R1200 2007 (8,999 GBP)

Location **West Midlands, Herefordshire** https://www.freeadsz.co.uk/x-537727-z

2007 (57) 1200cc R1200 GS Adventure, 12,000 miles, Silver, 2 Owners. SUPPLIED AND SERVICED BY OURSELVES HEATED GRIPS, ABS BRAKES, MAIN STAND, HAND GUARDS, CYLINDER HEAD GUARDS, FOG LIGHTS, SCREEN, SHAFT DRIVE, ELECTRIC START, HUGGER, ON BOARD COMPUTER, Immobiliser, Full Service History. GARMIN ZUMO 550 SAT NAV AND BRACKET INCLUDED Price, £8999, BMW Immobiliser,