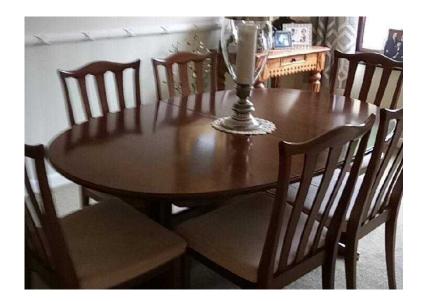

## **JAS (195 GBP)**

Location https://www.freeadsz.co.uk/x-537729-z

East Midlands, Derbyshire

Fully extendable solid teak oval dining table and six matching chairs in excellent condition. G plan style. Size fully extended:- L 210cm x W106cm x Ht