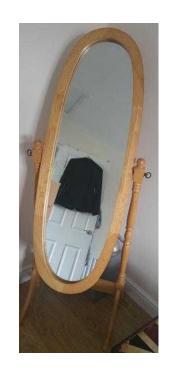

## Mirror - full length, free standing mirror in pine. Tilts and adjusts

South East, Buckinghamshire Location https://www.freeadsz.co.uk/x-537757-z

Full length mirror in pine frame. Stand is pine. Free standing and full length. Some marks on leg - please see.