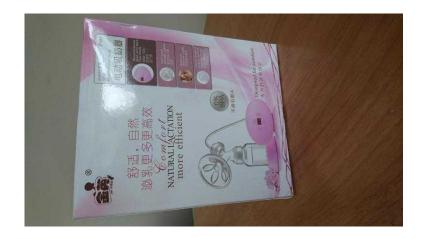

## **Electric breast pump (15 GBP)**

回发张回

回線

Location **South East, Surrey** https://www.freeadsz.co.uk/x-537837-z

回数数回

Massage cushion slightly discoloured due to sterilising

回规规国

The device shifts frequencies during pumping phases automatically to make the milk extraction more comfortable for the mother. Features 9 settings ranging from Low to High. Mothers can use these to adjust the suction action to meet their own needs. designed to imitate the natural rhythms of a baby breast feeding, which causes the mother to experience a quick let-down and faster