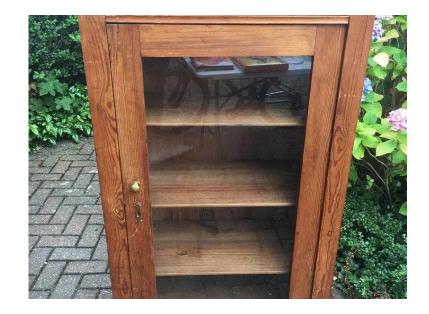

## **Vintage Glass Cabinet (35 GBP)**

Location **East of England, Hertfordshire** https://www.freeadsz.co.uk/x-537854-z

Victorian pine glass cabinet with drawer and three shelves. 132 x 80 x.

| 源繁煌 | Vintage                 | Glass      | Cabinet   |
|-----|-------------------------|------------|-----------|
|     | https://www.fre         | eadsz.co.ı | uk/x-5378 |
|     | Vintage                 | Glass      | Cabinet   |
|     | https://www.fre<br>54-z | eadsz.co.ı | uk/x-5378 |
|     | Vintage                 | Glass      | Cabinet   |
|     | https://www.fre<br>54-z | eadsz.co.ı | uk/x-5378 |
| 線線  | Vintage                 | Glass      | Cabinet   |
|     | https://www.fre<br>54-z | eadsz.co.ı | uk/x-5378 |
|     | Vintage                 | Glass      | Cabinet   |
|     | https://www.fre<br>54-z | eadsz.co.ı | uk/x-5378 |
|     | Vintage                 | Glass      | Cabinet   |
|     | https://www.fre<br>54-z | eadsz.co.ı | uk/x-5378 |
|     | Vintage                 | Glass      | Cabinet   |
| 147 | https://www.fre         | eadsz.co.ı | uk/x-5378 |
|     | Vintage                 | Glass      | Cabinet   |
|     | https://www.fre<br>54-z | eadsz.co.ı | uk/x-5378 |
|     | Vintage                 | Glass      | Cabinet   |
|     | https://www.fre         | eadsz.co.ı | uk/x-5378 |
|     | Vintage                 | Glass      | Cabinet   |
|     | https://www.fre<br>54-z | eadsz.co.ı | uk/x-5378 |