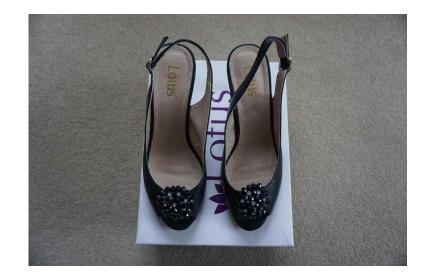

## **Lotus Leather Shoes (15 GBP)**

Location **East Midlands, Leicestershire** https://www.freeadsz.co.uk/x-537875-z

Lotus leather navy blue shoes with 2" heels and Diamante flower. Size 5 in excellent condition. Worn once. Cost £60. Any questions please feel free to text, phone or.