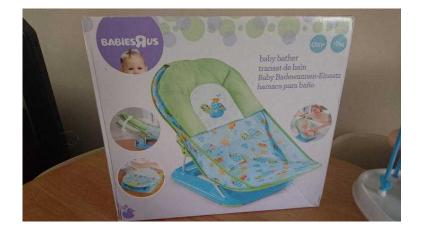

## **Baby Bath boxed (8 GBP)**

Location **South East, Surrey** https://www.freeadsz.co.uk/x-537895-z

Soft mesh bather
Suitable from birth until they can sit up unassisted
Soft mesh sling
Machine washable fabric
Removable deluxe hear support
2-position adjustable