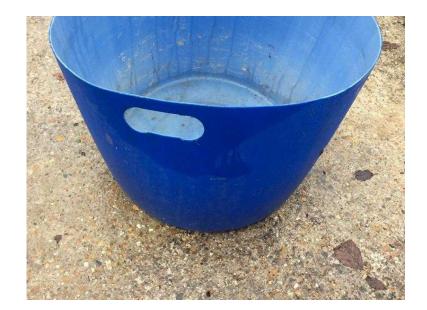

## Blue solid tub (10 GBP)

Location **South East, East Sussex** https://www.freeadsz.co.uk/x-539512-z

â•︕Solid plasticâ•︕
â•︕Tub â•︕
â•︕With handles â•︕
â•︕blue â•︕
â•︕No holes â•︕
â•︕No cracksâ•︕
â•︕Buyer collect â•︕
â•︕22 " or 56cm diameter â•︕
â•︕18" or 46 cm highâ•︕
â•︕l am in Lewes near theâ•︕