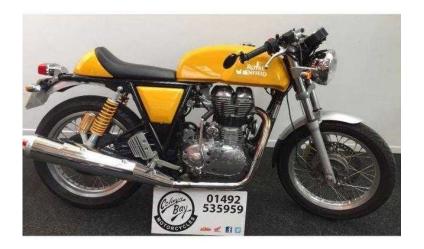

## **Royal Enfield Continental GT 2014 (4,250 GBP)**

Location Wales, Gwynedd https://www.freeadsz.co.uk/x-539557-z

Yellow, 3 owners, Royal Enfield's Continental GT is a cafe racer with performance, ability and authentic appeal. Royal Enfield's Continental GT, like its namesake of the Sixties, is a stylish cafe racer with low handlebars, bright yellow paintwork and racing-style seat. It is the most powerful and glamorous bike yet. The joy of the Continental GT is that it combines the Bullet's brand of easy, non-threatening performance with considerably increased style and chassis ability. The look is authentic and in some ways the ride is, too. You can even fire the engine with a kickstarter. Despite the Continental's racy image, the riding position dictated by the cafe racer style clip-on bars is not too aggressive. The bike is slim, light and manoeuvrable. Its engine is flexible for a mid-sized single, and changes efficiently through its five speeds. The handling is very stable, while taut suspension, Pirelli tyres and fairly generous ground clearance add to the appeal. The single front disc and Brembo caliper give excellent stopping power. The Continental has style and period charm. The North West's finest family run motorcycle dealership, £4,250 p/x