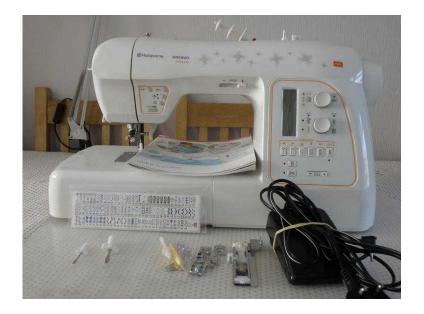

## **SEWING amp EMBROIDERY MACHINE (450 GBP)**

Location North, Merseyside https://www.freeadsz.co.uk/x-539602-z

Husqvarna Viking H/class 600E

Comes with all original packaging and digital software

Only selling as I was fortunate to be able to upgrade. It has had very little use. Seriously I would like to have kept it as I would always have a back up/double my embroidery use, but I just don't have the space.

Easy stitch selection is a time-saver! Settings for length and width are automatically set when choosing a stitch. Settings can be quickly changed for your specific fabric and technique. Multiple hooping feature makes it possible to embroider designs up to 480 mm x 280 mm. See your large designs come to life! Easily customize embroidery designs on your computer screen for a whole world of designs and ideas at your fingertips. Creative Capability Substantial embroidery area, 260 mm x 160 mm, makes larger designs faster with just one hooping. 100 Built-in stitches ideal for quilting, utility, specialty and heirloom sewing; plus, an alphabet and 7 mm stitch width gives bolder results. Two embroidery hoops and additional bonus software that allow you to use your own images or clip art to create custom embroideries. Extra-high presser foot lift, perfect for sewing layers of fabric. Modern Convenience 250 designs and lettering program with 20 fonts ensure you get started today personalizing anything! Six different one-step buttonholes for various sewing applications. Effortless Threading™ System, automatic built-in needle threader, automatic tension and top loading bobbin all to maximize your sewing ease for fast results. Stitches 100 Built-in stitches ideal for quilting, utility, specialty and heirloom sewing; plus, an alphabet and 7mm stitch width gives bolder results. Six different one-step buttonholes for various sewing.