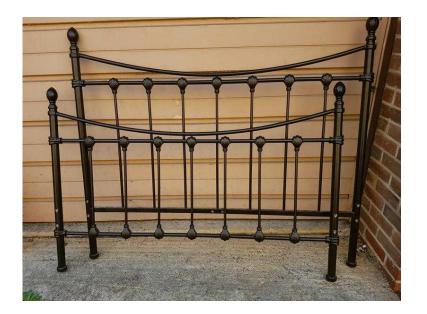

## 2 double bed frames white and black metal and MATTRESSES (50 GBP)

East of England, Bedfordshire Location https://www.freeadsz.co.uk/x-539613-z

2 used metal double bed frames: white and black. Both got wooden slats underneath fitted in black plastic holders. Frames are dismantled and comes with mattresses if required. One bed frame only/50 pounds One Frame and mattress / 80