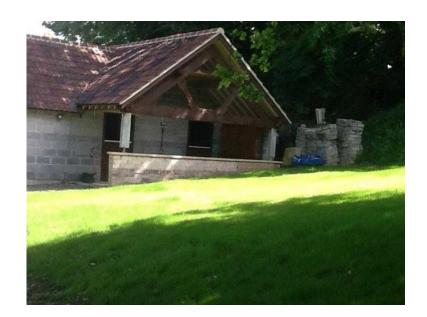

## Stable and field to let, idyllic setting in Litton, near Chewton Mendip, BA3 Somerset (9)

South West, Avon Location https://www.freeadsz.co.uk/x-539693-z

New Stable plus share of 2.5 acre field with one other horse. One of two stables available for diy Livery, tack locker, hay barn, water, electric all included. A sheltered field leading to the stable yard with all the usual amenities. The purpose built roomy stable has overhang shelter for those wet months. Owners on hand during the day and welcome a viewing. Our one friendly horse needs some company. Rent at £90 per month to be paid in advance at the beginning of each month. Situated 5 miles from Wells and Midsomer Norton. Own access to field and.