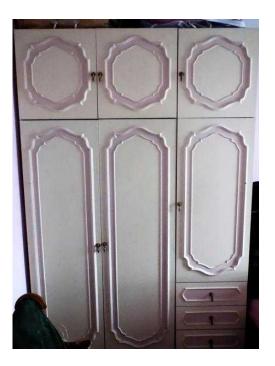

## Wardrobe amp 2 Chests of Drawers White amp Pink 60 Leighton Buzzard (60 GBP)

Location https://www.freeadsz.co.uk/x-539716-z

East of England, Bedfordshire

This gorgeous girly bedroom set ideal for your little princess. The wardrobe is one unit and comes with two matching three drawer chests. There is slight damage to the wardrobe, see photos, though, as can be seen from main photo they hardly show and are not as bad as they look in the close up photos. Sizes: Wardrobe H 208 x W 133 x D 53 Chest of Drawers H 66 x W 89 x D 46 Buyer to dismantle and remove. Please note, when coming to collect the seller will not be able to help. £60 Payment by PayPal or cash on collection. Collection from Leighton Buzzard, Bedfordshire. From a pet and smoke free home.