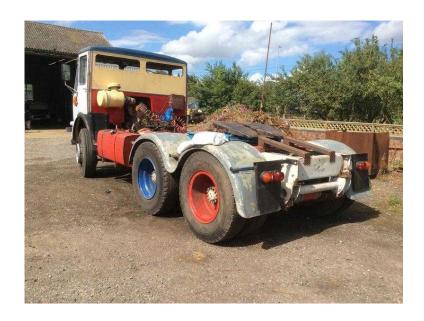

## **Atkinson Mk1 6 x 4 Heavy Haulage Tractor Unit (120 GBP)**

East Midlands, Lincolnshire Location

https://www.freeadsz.co.uk/x-539779-z

Atkinson Mk1 6 x4 Heavy Haulage Tractor Unit 1966

Totally rebuilt cab, new timbers etc.,

All metalwork new.

Cummins 220 Engine, 9/10 Speed Gearbox.

Power Steering. Double Drive.

Totally restored and ready for painting in colour of your choice.

Viewings welcome by appointment.

Any more pics, questions ... tel/text Richard 07900 575779 07900 5757...(click to reveal full phone number)

or email: click to contact

No paypal please.

Reserve the right to remove advert at any time as advertised.

| http<br>79- | Ha |
|-------------|----|

| Atkinson Mk1 6 x 4<br>Haulage Tractor | https://www.freeadsz.co.uk/y |
|---------------------------------------|------------------------------|
|                                       |                              |