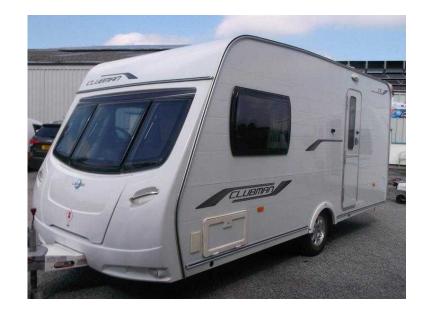

## **Lunar Clubman 2010 (10,750 GBP)**

Location Yorkshire and the Humber, North Yorkshire https://www.freeadsz.co.uk/x-539855-z

LUNAR CLUBMAN 470 / 2 berth - full rear dressing room incorporating separate shower cubicle, toilet, large wardrobes and vanity unit - central offside kitchen - nearside central dresser - 2 x 6' singles / double at the front - spacious, stylish and oozing class this is a first class example of highly specified lightweight and desirable model - comes complete with a full!