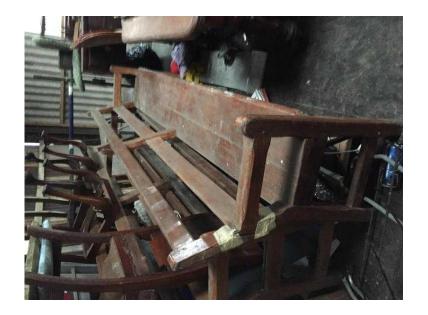

## Pitch pine church pews (100 GBP)

Location Wales, Mid Glamorgan https://www.freeadsz.co.uk/x-539894-z

Ideal for garden benches . Only two left. £100.

|                                |                | 1                              |                | 1                              |                |                                |                |                                |                | 1                              |                | 1                              |                | 1                              |                | 1                              |                |                                |                |
|--------------------------------|----------------|--------------------------------|----------------|--------------------------------|----------------|--------------------------------|----------------|--------------------------------|----------------|--------------------------------|----------------|--------------------------------|----------------|--------------------------------|----------------|--------------------------------|----------------|--------------------------------|----------------|
|                                |                |                                |                |                                |                |                                |                |                                |                |                                | 記録             |                                |                |                                |                |                                |                |                                |                |
| https://www.freeadsz.c<br>94-z | Pitch pine chu |
| :o.uk/x-5398                   | urch pews      | :o.uk/x-5398                   | arch pews      | :o.uk/x-5398                   | urch pews      | :o.uk/x-5398                   | arch pews      | :o.uk/x-5398                   | arch pews      | :o.uk/x-5398                   | urch pews      | :o.uk/x-5398                   | urch pews      | :o.uk/x-5398                   | urch pews      | :o.uk/x-5398                   | arch pews      | :o.uk/x-5398                   | urch pews      |