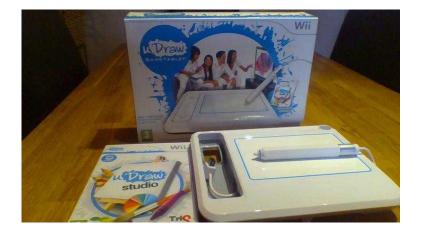

Wii U DRAW GAME TABLET (30 GBP)

Location **South East, Buckinghamshire** https://www.freeadsz.co.uk/x-540039-z

FF00AdSZ.a.k

This Wii U DRAW TABLET was bought for my daughter. It is in immaculate condition and would suit children from age 3 upwards. Hours of fun drawing onto the tablet which comes out on your television. It includes a U Draw Studio dvd.