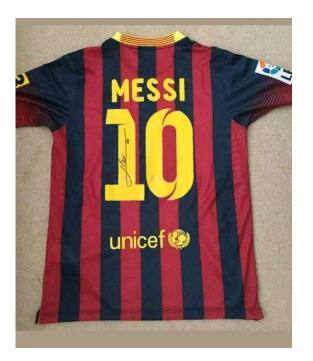

## Lionel Messi hand signed player issue Barcelona shirt (800 GBP)

Location Scotland, Lanarkshire https://www.freeadsz.co.uk/x-540058-z

Lionel Messi hand signed player issue Barcelona shirt complete with Coa excellent condition the signature is bold and clear on the back with name and number perfect for framing these shirts are extremly rare not for sale this is a player issue shirt meaning completey different to any replica shirt sold at a club shop or sports outlet it has rubber strips on the shoulders to prevent tears from shirt pulling and air circlelation holes down either side of the shirt and a inner linning this shirt is more a collector item than a gift and will make a excellent addition to any memorabilia