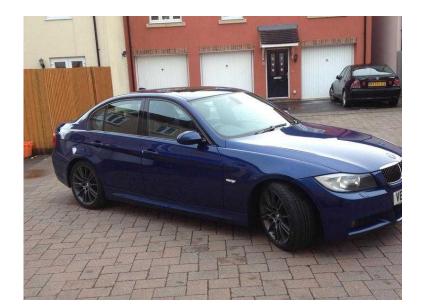

## BMW 330d m sport 2008 (5,500 GBP)

Location South Eas https://www.freeadsz.co.uk/x-540059-z

South East, Oxfordshire

BMW 330d M sport, metallic blue, 18" anthracite alloys.
141,000 miles. Mostly BMW service history. Manual, leather, sport seats with electronic bolster adjustment.
Sunroof. I-drive with sat nav and 2016 nav disc.
Mot until 6 Jan 2018. Recently new rear tires.
Lovely car with good spec, will be sorry to see it go.
More pics to follow. £6000