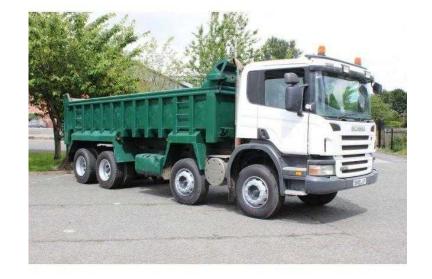

## **Scania P340 2009**

Location **North, Merseyside** https://www.freeadsz.co.uk/x-540103-z

Thompson Aluminium Body, Under Floor Ram, Pm Onboard Weigher, Half Leater Seats, 9 Speed Manual Gear Box, M.O.T Jan.