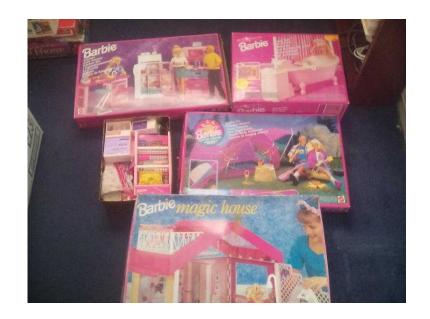

## A LARGE AMOUNT OF RETRO 1980S BARBIE LEGO GAMES (2 GBP)

East of England, Hertfordshire Location https://www.freeadsz.co.uk/x-540107-z

THIS COLLECTION WAS PURCHASED FOR OUR DAUGHTER THROUGHOUT THE 1980S HAVE JUST CLEARED THEM FROM THE LOFT AS WE ARE MOVING SHORTLY AND DO NOT WANT TO TRANSPORT ANYTHING SO IF YOU ARE A DEALER OR COLLECTOR OF ANY OF THE ITEMS WE HAVE PLEASE COME AND TAKE A LOOK AND MAKE A SENSIBLE OFFER