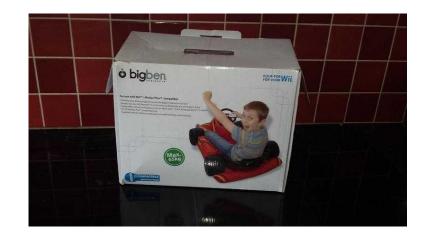

## WII CAR (10 GBP)

Location **South West, Avon** https://www.freeadsz.co.uk/x-540122-z

BLOW UP WII CAR JUST LIKE THE SUPER MARIO DRIVES, KIDS LOVE IT AND REALLY GET INTO THE GAME AS IT FEEL THAT YOU ARE DRIVING WHEN PLAYING THE GAME. I AM ONLY SELLING THIS AS MY SON IS TOO BIG FOR IT NOW. VERY, VERY GOOD CONDITION, IN ORIGIANAL BOX. PLEASE SEE PICTURES PLEASE NOTE WII REMOTE NOT