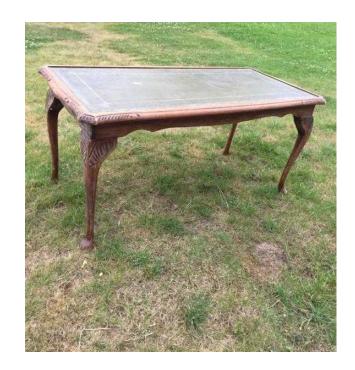

## Coffee table (12 GBP)

Location **South East, East Sussex** https://www.freeadsz.co.uk/x-540130-z

Sturdy table - great up cycling project can be collected from Five Ashes or

| Coffee https://www.freeadsz.co | Coffee  https://www.freeadsz.co. 30-z | Coffee  https://www.freeadsz.co 30-z | Coffee  https://www.freeadsz.co | Coffee  https://www.freeadsz.co. | Coffee  https://www.freeadsz.co. | Coffee  https://www.freeadsz.co. | Coffee  https://www.freeadsz.co. 30-z | Coffee  https://www.freeadsz.co. 30-z | Coffee  https://www.freeadsz.co. |
|--------------------------------|---------------------------------------|--------------------------------------|---------------------------------|----------------------------------|----------------------------------|----------------------------------|---------------------------------------|---------------------------------------|----------------------------------|
| table                          | table                                 | table                                | table                           | table                            | table                            | table                            | table                                 | table                                 | table                            |
|                                | z.co.uk/x-5401                        | z.co.uk/x-5401                       | z.co.uk/x-5401                  | z.co.uk/x-5401                   | z.co.uk/x-5401                   | z.co.uk/x-5401                   | z.co.uk/x-5401                        | z.co.uk/x-5401                        | z.co.uk/x-5401                   |