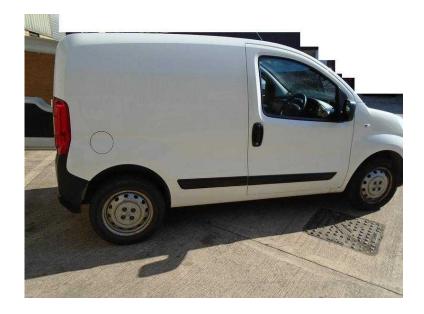

## Peugeot Bipper, 2012 white Manual Diesel, 69,000 miles (2,650 GBP)

**South West, Wiltshire** Location

https://www.freeadsz.co.uk/x-540135-z

White Peugeot Bipper van in very good top condition, well maintained and reliable. line out with wood ply

No previous owners owned from new

Passenger side sliding door, Manual locking and manual windows

9 months MOT, expires 31/3/18

Last serviced on 12/09/16 @ MILEAGE 64149

Full service history

Excellent bodywork

Reason for selling as no longer used. no warranty inc vat

Thank you for looking

FREE MAGIC TREE AIR FRESH & ARMOR DASHBOARD WIPES

| : | Peugeot<br>lanual [     |  |
|---|-------------------------|--|
| • | ot Bipper,<br>Diesel, 6 |  |
| • | er, 2012<br>69,000      |  |
| ı | <b>∃</b> ≶              |  |