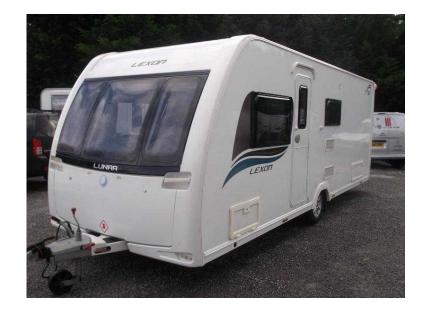

## **Lunar Lexon 2014 (16,995 GBP)**

Location Yorkshire and the Humber, Cleveland https://www.freeadsz.co.uk/x-540137-z

LUNAR LEXON 560 / 4 berth - transverse rear island bed with adjoining wardrobes - central nearside kitchen - offside central dressing room incorporating individual shower cubicle, toilet and vanity unit -  $2 \times 10^{10} \, \mathrm{km}^{-2} \, \mathrm{km}$ 