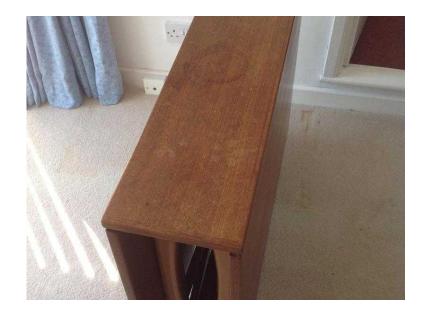

## 2 leaf foldable wooden dining table (10 GBP)

Location **North, Northumberland** https://www.freeadsz.co.uk/x-540251-z

Practical wooden 2 leaf dining table. Folds away easily.
Seats 8 when extended (L) 150cm X (W) 88cm X (H) 74cm
When folded: 88cm x 21cm
Good quality wood, solid construction, but