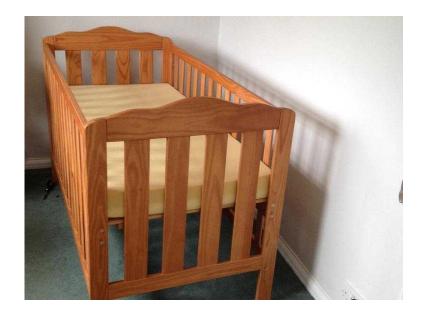

## Wooden Cot

Location South East, Kent https://www.freeadsz.co.uk/x-540298-z

Cot that turns into small bed Length 144cm Width 75cm Height (Ends)

|                      |        |                     |        |                     |        |                      | 細      | 目記                   | 簒      |                     | 紀義     |                     |        |                      |        |                      |        |                      |        |
|----------------------|--------|---------------------|--------|---------------------|--------|----------------------|--------|----------------------|--------|---------------------|--------|---------------------|--------|----------------------|--------|----------------------|--------|----------------------|--------|
| https                |        | https               | 22     | https               |        | https                | 995    | 98-z                 | ¥¥     | https               | 395    | https<br>98-z       |        | P f                  | -      | https                | 2.8    | https<br>98-z        |        |
| s://www.freeadsz.co. | Wooden | ://www.freeadsz.co. | Wooden | ://www.freeadsz.co. | Wooden | s://www.freeadsz.co. | Wooden | s://www.freeadsz.co. | Wooden | ://www.freeadsz.co. | Wooden | ://www.freeadsz.co. | Wooden | s://www.freeadsz.co. | Wooden | s://www.freeadsz.co. | Wooden | s://www.freeadsz.co. | Wooden |
| uk/x-5402            | Cot    | uk/x-5402           | Cot    | uk/x-5402           | Cot    | uk/x-5402            | Cot    | uk/x-5402            | Cot    | uk/x-5402           | Cot    | uk/x-5402           | Cot    | uk/x-5402            | Cot    | uk/x-5402            | Cot    | uk/x-5402            | Cot    |