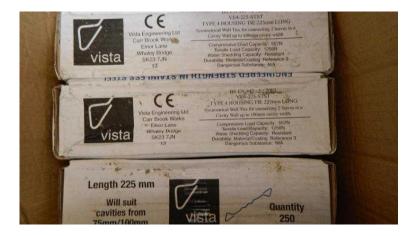

## 4 boxes of Type 4 building ties 225mm - 250

Location **South West, Wiltshire** https://www.freeadsz.co.uk/x-540341-z

4 boxes of Type 4 building ties 225mm - 250, 4 boxes of Type 4 building ties 225mm - 250 per box - stainless steel, Vista. if you just want one box that's fine too Please read the label on the box in the pictures for full details £5 per box or all four for &pound