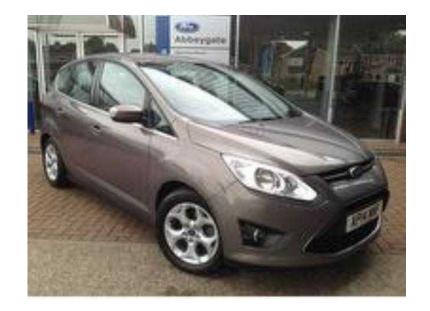

## Ford C-MAX 2014 (100 GBP)

Location **East of England, Norfolk** https://www.freeadsz.co.uk/x-540373-z

REAR PARK SENSORS, £30 ROAD TAX, 12 months warranty, Next MOT due 24/05/2018, Last serviced on 08/06/2016 at 3,815 miles, Full dealership history, Excellent bodywork, Black Cloth interior Excellent Condition, Lunar Sky Metallic, LOW MILEAGE LOCAL ONE OWNER CAR SUPPLIED AND SERVICED BY US FROM NEW, many other Fords available in stock visit our website for a full listing, Visit www.abbeygatecars.co.uk to View our full range of used FORD's www.abbeygatecars.co.uk, £10,000, THIS CAR COMES WITH: Metallic Paint, Rear Parking Sensors, Air Conditioning, Quickclear Heated Windscreen, CD / Radio, Electric windows, Heated Electric Door Mirrors, Power steering, Airbags, Remote central locking, ISOFIX Child Safety Seat Attachments, Front Fog Lights, 16in x 5 5 Y-Spoke Alloy Wheels-215/55 R16 Tyres