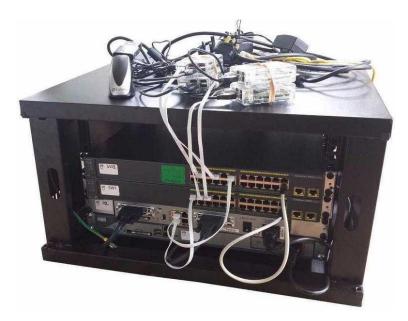

## Network Lab for rent - CCNA Standard set of routers, switches, workstations, etc for (

89-z

https://www.freeadsz.co.uk/x-5403

a

Location London, London https://www.freeadsz.co.uk/x-540389-z

Set of routers, switches, workstations and other equipment essential for home lab to practice for CCNA exam.

If you are preparing for your CCNA exam, you have many tools to practice in virtual environment, like Packet Tracer or GNS3. But there is nothing like having hands on real equipment, setting up your own lab, using right cabling, listening to hardware's noise, getting your hands dirty. Now you don't need to spend thousands of pounds on expensive devices, you can rent whole lab for as long as necessary (minimum 7 days) and test connections, CLI commands, topologies, etc with a real gear. Set includes:

- 1 x Cisco Router 1841
- 1 x Cisco Router 2811
- 2 x Cisco 2960-TT/L Switch
- 4 x Workstation (Raspberry Pi)
- 1 x KVM switch and cables
- 8 x Ethernet cables
- 4 x Crossover cables
- 2 x Serial cable DTE-DCE
- 1 x Console cable