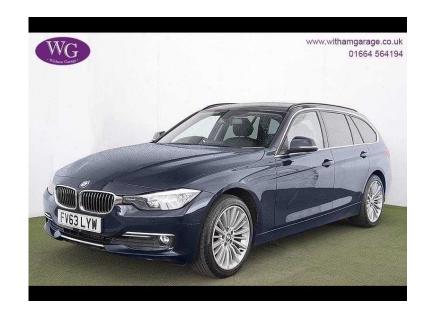

## **BMW 3 Series 2013 (12,495 GBP)**

同学发生同

同學學 同

Location **West Midlands, Warwickshire** https://www.freeadsz.co.uk/x-540430-z

Climate Control, Cruise Control, Full Leather, Heated Seats, Stereo, Satellite Navigation, Front Fog Lamps, Parking Sensors, Multi-function Steering Wheel, Privacy Glass, Bluetooth, DAB, USB/AUX, Powered