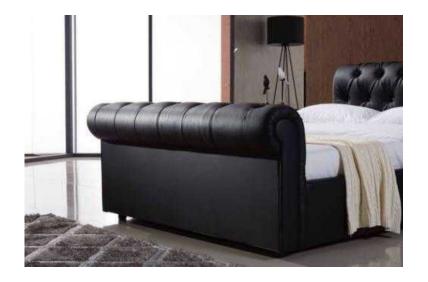

## **LUXURY CHESTERFIELD SLEIGH BED (249 GBP)**

Location North, Merseyside

https://www.freeadsz.co.uk/x-540438-z

Fully compliant with UK fire regulations.

This bed has a curved headboard and footboard with stitch lining detail to create a gorgeous finish and make it stand out in your bedroom!