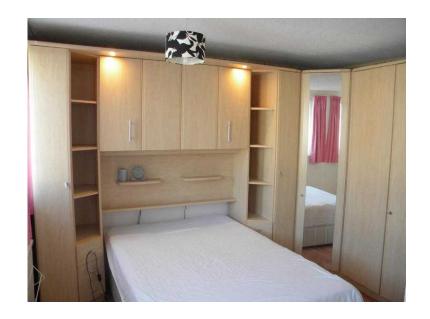

## **Bedroom Wardrobes Set - Excellent conditions READY FOR COLLECTION (260 GBP)**

Location London, London

https://www.freeadsz.co.uk/x-540494-z

Bedroom Wardrobes Set comprising bridging unit, corner piece with mirror and wardrobe. Plenty of storage and neutral decor which can fit any room. Already disassembled and available for collection only.

The piece is split in 3 pieces, which should allow to play around and adapt the combination to your room, possibly even splitting the piece across 2 rooms.

The bridging unit includes 4 lighting points, two on the top of the "bridge" and two for night reading.

Price non negotiable please.

Measurements:

bridging Unit: total Height: 222cm, width 250cm circa, Depth: 56cm on the side. The central cabinet units:

height 80cm, depth 40cm, width 146cm.

Corner piece: rectangular base. Width 50cm, depth 56cm.

Side Wardrobe: total width 150cm (roughly split 100cm/50cm between two compartments, depth 56cm.

Bed size that fits under the bridge is a double bed 140cm wide \*\*\*\*Bed not\*\*\*\*

Excellent

https://www.freeadsz.co.uk/x-5404 94-z