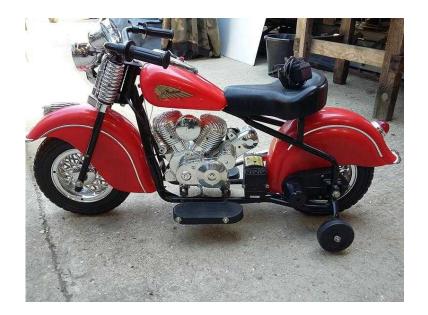

## **Child039s Indian electric bike (75 GBP)**

Location South West, Isle Of Wight https://www.freeadsz.co.uk/x-540499-z

battery operated child's Indian with stabilisers, this electric bike comes with a charger, looks great, and would suit children from 18months to 4 years for only &pound