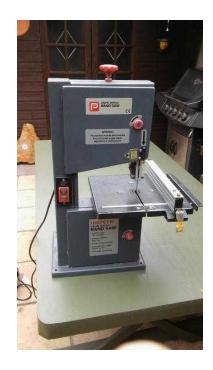

## band saw (75 GBP)

Location **North, Merseyside** https://www.freeadsz.co.uk/x-540517-z

a redeye band saw with laser guide 240 volts 300x300 table 80mm cutting capacity and angle adjustment almost in new