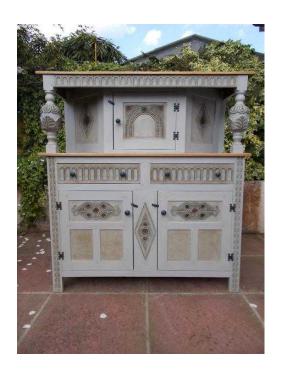

## Large Solid Oak Bevan Funnel Court CupboardBuffetDresser (395 GBP)

Location South East, Berkshire https://www.freeadsz.co.uk/x-540540-z

Stunning, heavily carved Jacobean style, solid oak court cupboard. Featuring twin bulbous supports and central opening storage/drinks cupboard.

Lower sideboard area has 2 drawers over 2 cupboard doors, all opening to provide practical storage space.

This beautiful old quality reproduction, has been lovingly refurbished to a high standard, using reputable products.

Surfaces have been carefully sanded to fully appreciate the beautiful solid oak grain. Hand painted in Annie Sloan 'Paris Grey' with decorative features highlighted in 'Aubusson Blue' and dark wax. The court has been protected in clear wax before being buffed to finish.

Bespoke statement piece that would sit comfortably in many interiors.

Measurements: Length/Width 129cm/51 inches Depth 47cm/181/2 inches Height 138cm/541/2

| CupboardBuffetDresser | Large<br><sup>-</sup> unnel | z-0‡ |
|-----------------------|-----------------------------|------|
| dBuffetD              | Solid                       |      |
| resser                | Oak                         |      |
|                       | Bevan<br>Court              |      |