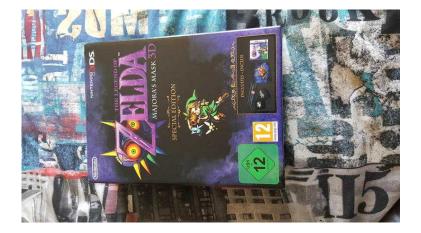

## The Legend of Zelda Majora039s Mask 3D Special Edition (40 GBP)

Location

South East, West Sussex https://www.freeadsz.co.uk/x-540557-z

Used copy but excellent condition of Majora's Mask 3D Special Edition. Comes in the original packaging and box with the poster, pin badge and steel book case. Open to offers but must.