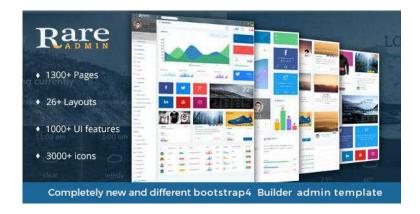

## **Admin Builder Template - Rare**

Location **South East, Surrey** https://www.freeadsz.co.uk/x-540561-z

Rare admin – As the name itself suggesting that it's only one of its kind and exceptional. Rare is one of the outstanding admin theme which used Builder in it to create unlimited layouts, which can allow us to build new color schemes and breadcrumb styles efficiently. Not only builder, Rare admin also come over with the nunjucks templating framework which separates the design of a dynamic websites and applications from the logic that included with it.

Rare admin theme is also incorporated with Bootstrap 4 which is receptive in any of the device. Bootstrap 4 admin builder has 13 layout options, 6 breadcrumb styles & 6 color schemes. There are different types of fonts used in Rare admin theme namely – Roboto slab, Nunito sans.

Rare is one of the top most admin builder theme with bootstrap 4, gulp nunjucks. Rare admin builder includes different layouts, Breadcrumb styles & 6 color schemes. You can choose the layout, breadcrumb style with different color schemes by using simple commands in Bootstrap admin builder.