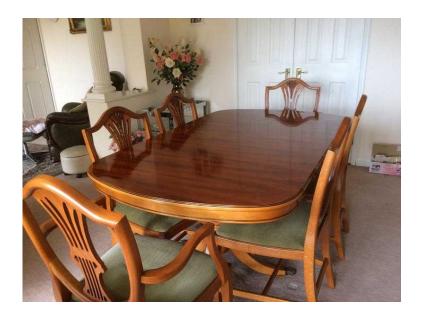

## Dining Room Table amp 6 Chairs - Regency Style in Yew wood (350 GBP)

width - 3ft 3in

South West, Hampshire Location https://www.freeadsz.co.uk/x-540585-z

Dining Room Table & 6 Chairs - Regency Style in Yew wood Immaculate condition - no scratches or chips Extendable by 2ft (extension housed under main table) Dimensions: (not extended) length - 5ft 7in

Overall length with extension in-place - 7ft 7in Viewing by arrangement only in Eastleigh

Please call Peter on 07734 592617 07734 5926...(click to reveal full phone)

Regency Style Table

| https://wv<br>85-z                   | Dining<br>Chairs -<br>wood                         |
|--------------------------------------|----------------------------------------------------|
| https://www.freeadsz.co.uk/x<br>85-z | Dining Room Table a Chairs - Regency Style ir wood |
| lsz.co.uk                            | Table<br>y Style                                   |
| Ş                                    | ≓. <u>Β</u>                                        |