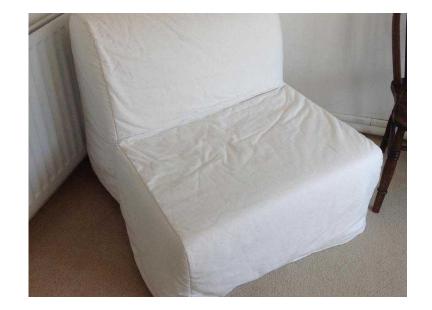

## IKEA single sofa bed (50 GBP)

Location **North, Tyne And Wear** https://www.freeadsz.co.uk/x-540604-z

Ikea single sofa bed. Firm foam mattress, white durable cotton.

|            | IKEA single |            | IKEA single | https://www.freeadsz.c | ■ IKEA single | https://www.freeadsz.c | IKEA single | https://www.freeadsz.c |      | https://www.freeadsz.c | IKEA single | https://www.freeadsz.c | IKEA single |            |      |            | IKEA single | https://www.freeadsz.c | IKEA single |
|------------|-------------|------------|-------------|------------------------|---------------|------------------------|-------------|------------------------|------|------------------------|-------------|------------------------|-------------|------------|------|------------|-------------|------------------------|-------------|
| w.freeadsz | ⋽.          | w.freeadsz | single      | ead                    | ing           | w.freeadsz             | ⋽.          | w.freeadsz             | _    | w.freeadsz             | single      | w.freeadsz             | ing         | w.freeadsz | ing  | w.freeadsz |             | w.freeadsz             | single      |
| .co.uk/x-5 | sofa        | .co.uk/x-5 | sofa        | .co.uk/x-5             | sofa          | .co.uk/x-5             | sofa        | .co.uk/x-5             | sofa | .co.uk/x-5             | sofa        | .co.uk/x-5             | sofa        | .co.uk/x-5 | sofa | .co.uk/x-5 | sofa        | .co.uk/x-5             | sofa        |
| 406        | bed         | 406        | bed         | 406                    | bed           | 406                    | bed         | 406                    | bed  | 406                    | bed         | 406                    | bed         | 406        | bed  | 406        | bed         | 406                    | bed         |