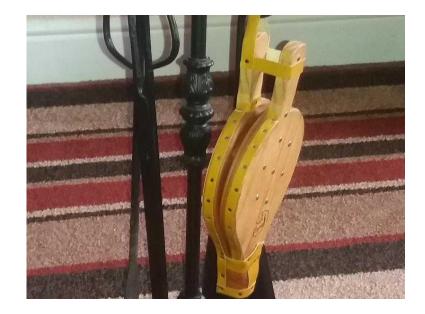

## Fireside Companion Set (40 GBP)

Location **South West, Somerset** https://www.freeadsz.co.uk/x-540640-z

Large Iron fireside companion set - made in Spain. Consists of Poker in the shape of a boot, Tongs, Shovel and Bellows. Height 69cm. As new.