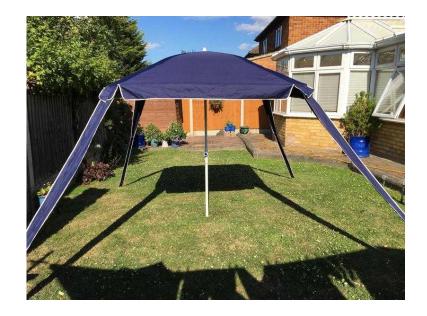

## Portable Parasol Gazebo (1.75M Sq Blue) (25 GBP)

Location **East of England, Essex** https://www.freeadsz.co.uk/x-540641-z

Virtually new Blue portable Parasol and Gazebo 1.75M Sq height 2.16M ideal for camping or caravanning – 2 separate side walls (Blue) can be attached for additional shade (supplied). Suitable for use with standard parasol bases (not supplied). Please see pictures as these show the parasol erected &.